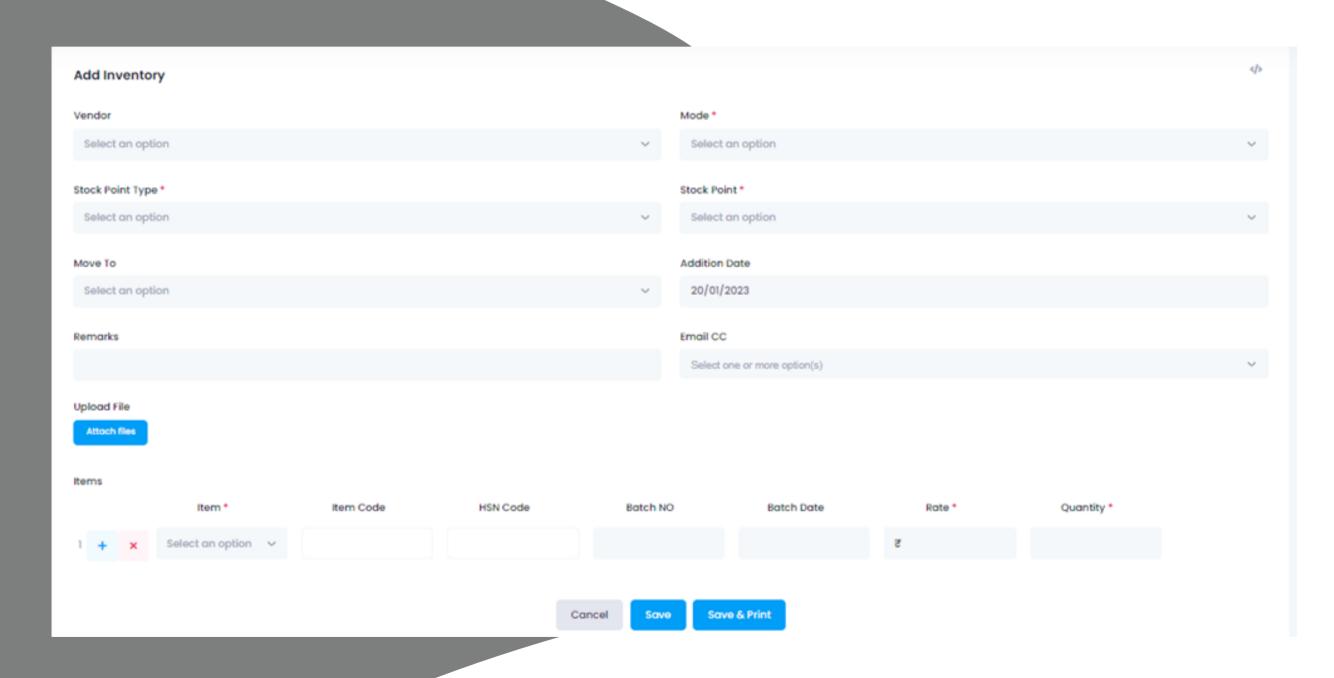

# ADD/MOVE/DRAW INVENTORY

- Simple functions to add, move and draw inventory from one location to another
- Define your own movement status for better tracking of inventory
- Record details like rate, quantity at each transaction to maintain inventory expenses
- Create PDFs for each transaction for physical records