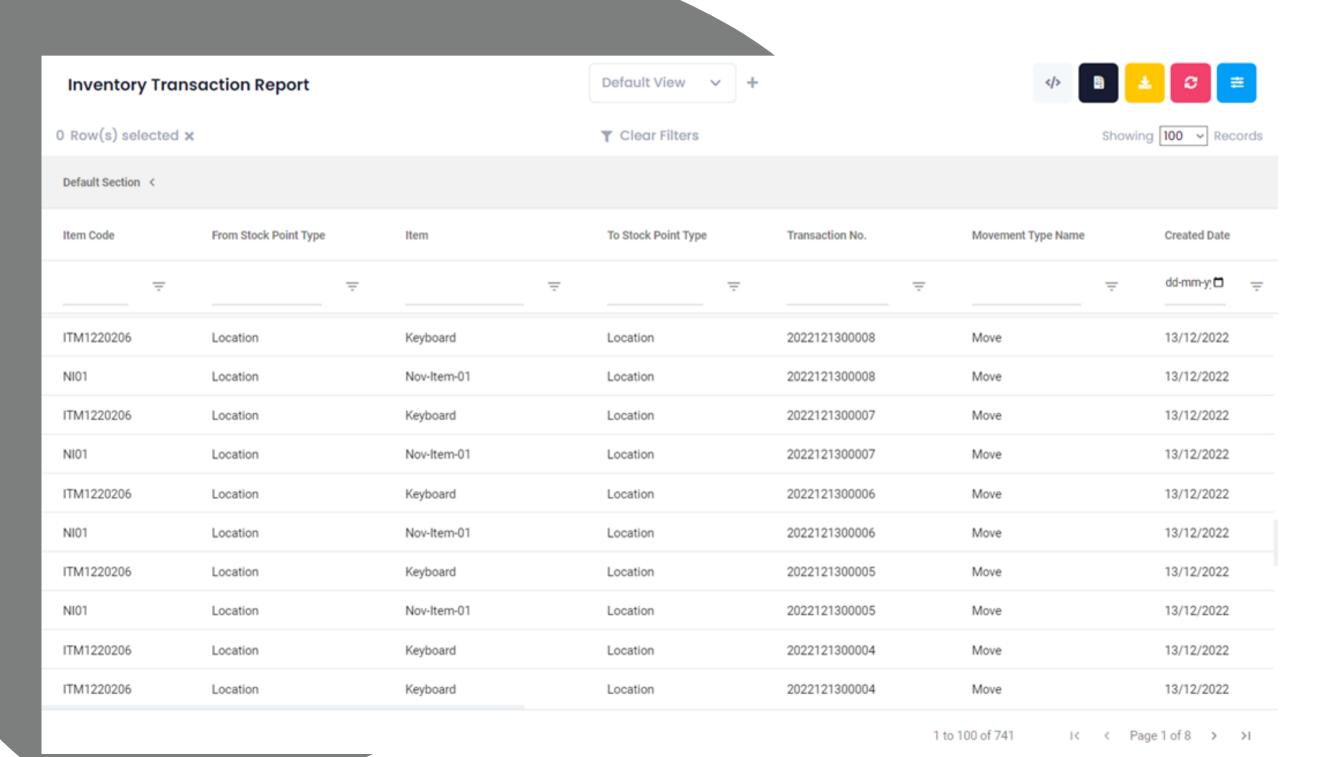

### INVENTORY TRANSACTIONS

- Get reports on all purchases, movements and consumption of inventory
- Export all reports in Excel or CSV
- Filter transactions between locations or dates