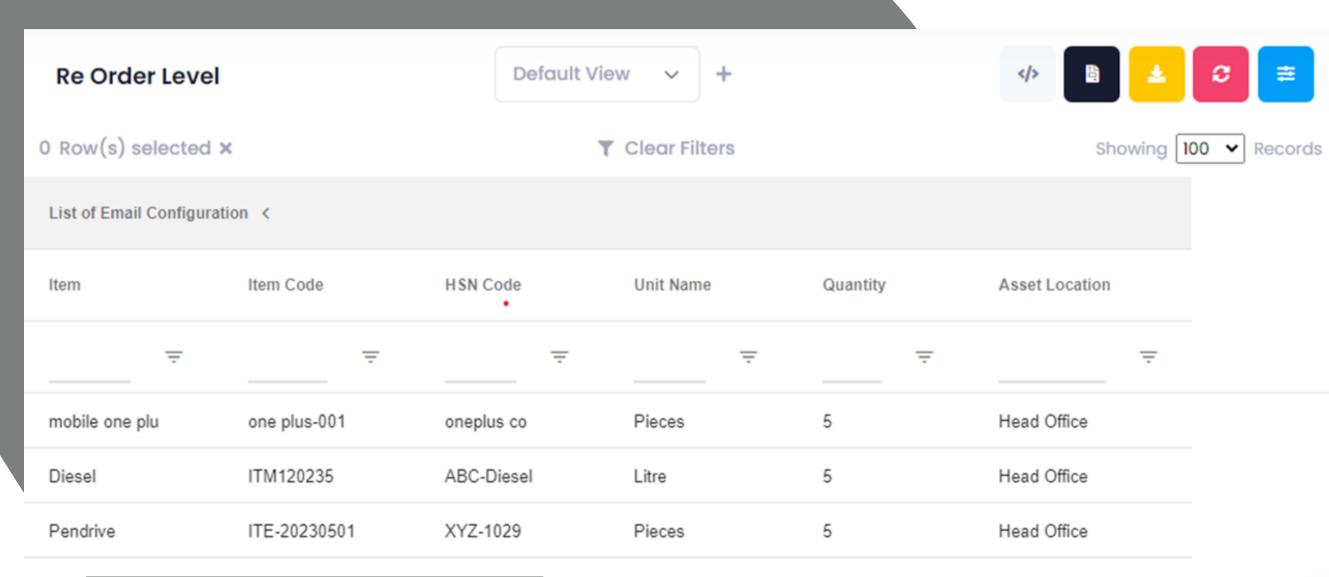

### RE-ORDER LEVELS

- Define minimum stock levels of inventory items
- Option to restrict transactions when the level reaches below reorder levels
- Alerts and notifications when an item goes below the re-order level
- Define different reorder levels for different locations